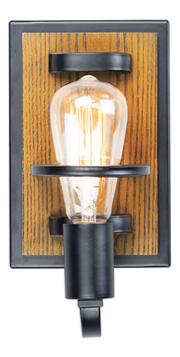

## PRODUCT DESCRIPTION

Featuring Black finished frames with Ashbury wood combining a Rustic look with a Contemporary flare. Your choice of lamp can either contemporize or industrialize this look. Versatile in its style and affordable in its price, this collection is a must have.

#### **MEASUREMENTS**

DIMENSION : 5.5" L 10" H x 5.25" Ext MAX OAH : 7.75" W x 5" H HANGING WEIGHT : 1.55 lb

## **LAMPING**

INPUT VOLTAGE : 120V

**BULB** : 1 x 60W Incandescent E26 Medium, 60W Total

**BULB INCLUDED** : (Not Included)

DIMMABLE : Yes LIGHTING\_DIRECTION: Up/Down

## MATERIAL

Steel, Wood