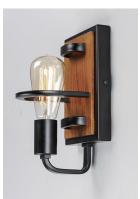

## PRODUCT DESCRIPTION

Featuring Black finished frames with Ashbury wood combining a Rustic look with a Contemporary flare. Your choice of lamp can either contemporize or industrialize this look. Versatile in its style and affordable in its price, this collection is a must have.

#### **MEASUREMENTS**

DIMENSION : 5.5" L 10" H x 5.25" Ext MAX OAH : 7.75" W x 5" H HANGING WEIGHT : 1.55 lb

## **LAMPING**

INPUT VOLTAGE : 120V

**BULB** : 1 x 60W Incandescent E26 Medium, 60W Total

**BULB INCLUDED** : (Not Included)

DIMMABLE : Yes LIGHTING\_DIRECTION: Up/Down

## MATERIAL

Steel, Wood