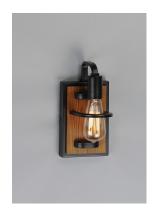

## PRODUCT DESCRIPTION

Featuring Black finished frames with Ashbury wood combining a Rustic look with a Contemporary flare. Your choice of lamp can either contemporize or industrialize this look. Versatile in its style and affordable in its price, this collection is a must have.

#### **MEASUREMENTS**

DIMENSION : 5.5" L 10" H x 5.25" Ext MAX OAH : 7.75" W x 5" H HANGING WEIGHT : 1.55 lb

## **LAMPING**

INPUT VOLTAGE : 120V

**BULB** : 1 x 60W Incandescent E26 Medium, 60W Total

**BULB INCLUDED** : (Not Included)

DIMMABLE : Yes LIGHTING\_DIRECTION: Up/Down

## MATERIAL

Steel, Wood